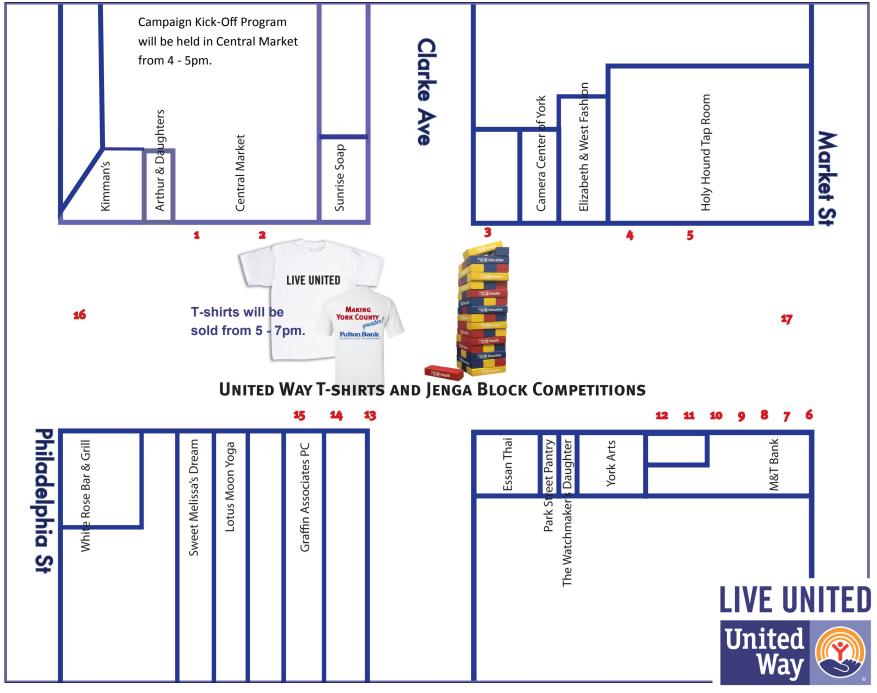

## 1 - Family First Health: Photo Booth

- 2 Red Cross: Pet First Aid, Ernie the ERV, Holiday Cards for Soldiers
- 3 Big Brothers Big Sisters: Bowling
- 4 Crispus Attucks: Bean Bag Toss
- **5 Bar Association:** Preamble Scramble
- 6 New Hope Ministries: Treasure Chest Quiz
- 7 CONTACT: Pink Elephant Game
- 8 Community Progress Council: Trivia with Prizes
- 9 Girl Scouts: Fortune Teller Activity
- 10 Boy Scouts: Camping Activities
- 11 JCC: Food, Giveaways
- 12 Wellspan VNA: Blood pressure checks, Giveaways
- 13 YWCA: Face Painting
- 14 Children's Advocacy Center: Games with Prizes
- 15 Literacy Council: Bean Bag Toss
- 16 Children's Aid Society: Mysterious Masks
- 17 Pressley Ridge: Inner Circle Family Craft